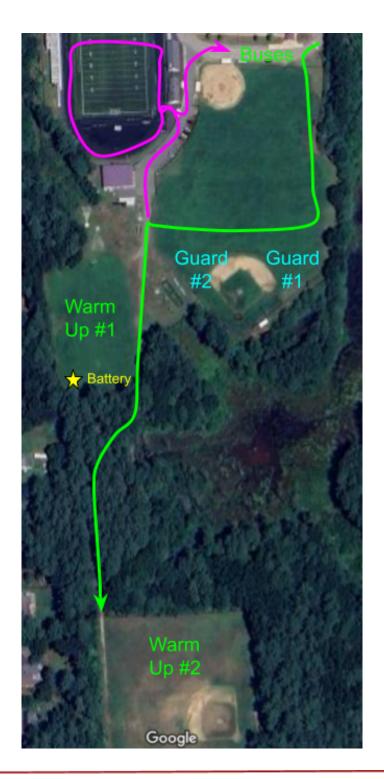

#### **WARM UP ZONES**

Pit
Pathway is the same truck to the field and back.
Both pit zones have power access.

Drivers will be able to walk back through the path by Warm Up Zone 2

#### **Guard/Winds/Battery**

If you are warm up area #1 you MUST face away from the field AND place battery in the far back corner.