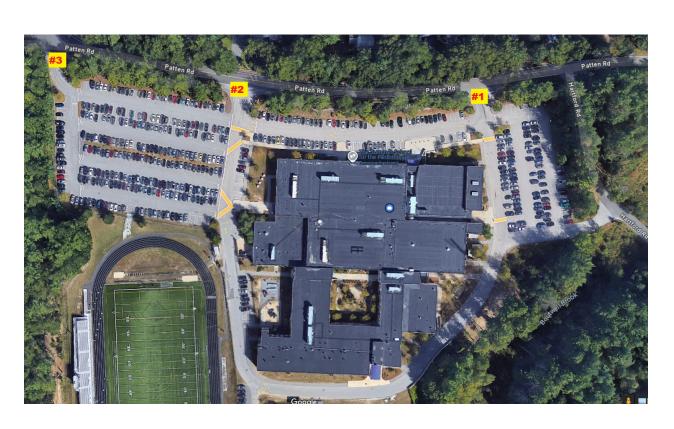

#### **PARKING**

#### Westford Academy 30 Patten Rd. Westford, MA 01886

**BUSES - Entrance #1** 

Restrooms available!

**TRUCKS - Entrance #2** 

#### **STAFF/SPECTATORS - Entrance #3**

\*please ask staff to carpool if possible!\*

## OVERFLOW PARKING – Keep the field on your right until you reach the overflow lot.