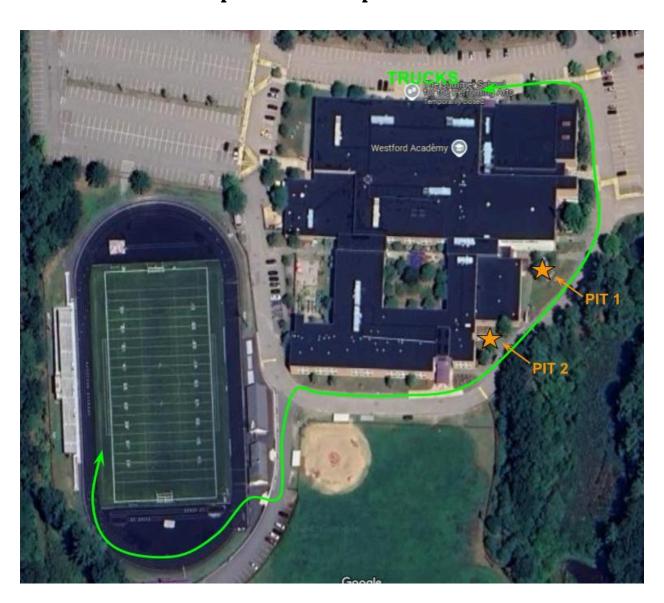

#### **WARM UP ZONES**

Pit
Pathway is the same truck to the field and back.
Both pit zones have power access.

Drivers will be able to walk back through the path by Warm Up Zone 2

#### **Guard/Winds/Battery**

If you are warm up area #1 you MUST face away from the field AND place battery in the far back corner.